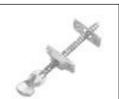

Product #: 320059 Price: \$22.50

Cast brass star cheval mirror mount set for one mirror. Includes two cast brass decorative heads with long rods (3-1/8"long), two spacing washers, two mirror inserts. The rod must be cut to length required. Head: 1-1/4" wide x 1-7/16" projection.

Product #: 320062 Price: \$18.00

Pressed mirror movement, set of 4 pieces, 20mm x 55mm x 13mm, electroplated brass finish.

Product #: 320029 Price: \$4.95

Straight glass clip retainer, 30mm, nickel plated