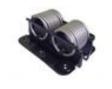

#### **Tray Handles**

Tray pillars corners, polished stainless steel

Product #: 290355 Price: \$6.15

Tray pillars ends, polished stainless steel

Product #: 290348 Price: \$6.05

Tray pillars sides, polished stainless steel

Product #: 290357 Price: \$6.05

Tray rod lengths, 597mm, polished stainless steel

Product #: 290359 Price: \$19.05