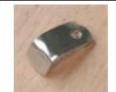

# Miscellaneous Products Catalogue Other Items-> Table Fittings

|                                                                                                                                                                                                                                                                                                                                                                                                                                                                                                                                                                                                                                                                                                                                                                                                                                                                                                                                                                                                                                                                                                                                                                                                                                                                                                                                                                                                                                                                                                                                                                                                                                                                                                                                                                                                                                                                                                                                                                                                                                                                                                                                |                                                                                                                                                    | C           |                                                                                                                                                   |
|--------------------------------------------------------------------------------------------------------------------------------------------------------------------------------------------------------------------------------------------------------------------------------------------------------------------------------------------------------------------------------------------------------------------------------------------------------------------------------------------------------------------------------------------------------------------------------------------------------------------------------------------------------------------------------------------------------------------------------------------------------------------------------------------------------------------------------------------------------------------------------------------------------------------------------------------------------------------------------------------------------------------------------------------------------------------------------------------------------------------------------------------------------------------------------------------------------------------------------------------------------------------------------------------------------------------------------------------------------------------------------------------------------------------------------------------------------------------------------------------------------------------------------------------------------------------------------------------------------------------------------------------------------------------------------------------------------------------------------------------------------------------------------------------------------------------------------------------------------------------------------------------------------------------------------------------------------------------------------------------------------------------------------------------------------------------------------------------------------------------------------|----------------------------------------------------------------------------------------------------------------------------------------------------|-------------|---------------------------------------------------------------------------------------------------------------------------------------------------|
| The state of the s | Table fork, cast brass, 100mm, polished brass finish  Product #: 110069 Price: \$11.61                                                             |             | Double banjo catch, solid brass, 8-1/4" overall, 150mm centres, antique brass finish  Product #: 110013 Price: \$126.60                           |
|                                                                                                                                                                                                                                                                                                                                                                                                                                                                                                                                                                                                                                                                                                                                                                                                                                                                                                                                                                                                                                                                                                                                                                                                                                                                                                                                                                                                                                                                                                                                                                                                                                                                                                                                                                                                                                                                                                                                                                                                                                                                                                                                |                                                                                                                                                    |             |                                                                                                                                                   |
| 1 0                                                                                                                                                                                                                                                                                                                                                                                                                                                                                                                                                                                                                                                                                                                                                                                                                                                                                                                                                                                                                                                                                                                                                                                                                                                                                                                                                                                                                                                                                                                                                                                                                                                                                                                                                                                                                                                                                                                                                                                                                                                                                                                            | Table screw, brass head, metal thread, length 3", thread 9.5mm. Polished brass  Product #: 110001 Price: \$34.95                                   | 1 0         | Table screw, brass head, metal thread, length 3-1/2", thread 5/16". Polished brass  Product #: 110002 Price: \$34.95                              |
| <del>    0</del>                                                                                                                                                                                                                                                                                                                                                                                                                                                                                                                                                                                                                                                                                                                                                                                                                                                                                                                                                                                                                                                                                                                                                                                                                                                                                                                                                                                                                                                                                                                                                                                                                                                                                                                                                                                                                                                                                                                                                                                                                                                                                                               | Table screw, brass head, metal thread, length 3-1/2" (90mm), thread 9.5mm (3/8"). Polished brass  Product #: 110003 Price: \$34.95                 | <del></del> | Table screw, brass head, metal thread, length 3", thread 5/16", polished brass  Product #: 110004 Price: \$34.95                                  |
|                                                                                                                                                                                                                                                                                                                                                                                                                                                                                                                                                                                                                                                                                                                                                                                                                                                                                                                                                                                                                                                                                                                                                                                                                                                                                                                                                                                                                                                                                                                                                                                                                                                                                                                                                                                                                                                                                                                                                                                                                                                                                                                                |                                                                                                                                                    |             |                                                                                                                                                   |
|                                                                                                                                                                                                                                                                                                                                                                                                                                                                                                                                                                                                                                                                                                                                                                                                                                                                                                                                                                                                                                                                                                                                                                                                                                                                                                                                                                                                                                                                                                                                                                                                                                                                                                                                                                                                                                                                                                                                                                                                                                                                                                                                | Banjo catch, polished brass, 2-1/4", polished brass finish  Product #: 110006 Price: \$68.95                                                       |             | Banjo catch 3", polished brass finish Product #: 110007 Price: \$68.95                                                                            |
|                                                                                                                                                                                                                                                                                                                                                                                                                                                                                                                                                                                                                                                                                                                                                                                                                                                                                                                                                                                                                                                                                                                                                                                                                                                                                                                                                                                                                                                                                                                                                                                                                                                                                                                                                                                                                                                                                                                                                                                                                                                                                                                                | Round table catch, cast brass, 50mm (2"),                                                                                                          |             | Escutcheon, cover for table winder antique brass                                                                                                  |
|                                                                                                                                                                                                                                                                                                                                                                                                                                                                                                                                                                                                                                                                                                                                                                                                                                                                                                                                                                                                                                                                                                                                                                                                                                                                                                                                                                                                                                                                                                                                                                                                                                                                                                                                                                                                                                                                                                                                                                                                                                                                                                                                | polished brass finish  Product #: 110010 Price: \$32.35                                                                                            |             | finish Product #: 110016 Price: \$9.50                                                                                                            |
|                                                                                                                                                                                                                                                                                                                                                                                                                                                                                                                                                                                                                                                                                                                                                                                                                                                                                                                                                                                                                                                                                                                                                                                                                                                                                                                                                                                                                                                                                                                                                                                                                                                                                                                                                                                                                                                                                                                                                                                                                                                                                                                                | Brass extension table handle 8" shaft, 1/2" (12.5mm) internal square, turned timber handle, antique brass finish  Product #: 110017 Price: \$54.00 |             | Brass extension table handle 8" shaft, 3/8" (9.5mm) internal square, turned timber handle, antique brass finish  Product #: 110018 Price: \$54.00 |
| 1                                                                                                                                                                                                                                                                                                                                                                                                                                                                                                                                                                                                                                                                                                                                                                                                                                                                                                                                                                                                                                                                                                                                                                                                                                                                                                                                                                                                                                                                                                                                                                                                                                                                                                                                                                                                                                                                                                                                                                                                                                                                                                                              | Extension table mechanism  Product #: 110070 Price: \$420.00                                                                                       |             | Telescopic table mechanism, 2550open, 1080mm closed  Product #: 110024 Price: \$450.00                                                            |
| 1                                                                                                                                                                                                                                                                                                                                                                                                                                                                                                                                                                                                                                                                                                                                                                                                                                                                                                                                                                                                                                                                                                                                                                                                                                                                                                                                                                                                                                                                                                                                                                                                                                                                                                                                                                                                                                                                                                                                                                                                                                                                                                                              | Card table stay, left hand, heavy duty, 250mm fully open, 160mm fully closed, 15mm wide, blue zinc plated  Product #: 240034 Price: \$4.40         | _           | Steel desk/lid stay, steel, 110mm closed, florentine bronze finish  Product #: 240042 Price: \$7.50                                               |
|                                                                                                                                                                                                                                                                                                                                                                                                                                                                                                                                                                                                                                                                                                                                                                                                                                                                                                                                                                                                                                                                                                                                                                                                                                                                                                                                                                                                                                                                                                                                                                                                                                                                                                                                                                                                                                                                                                                                                                                                                                                                                                                                | Vertical leg mount plate, 5/16" bsw, 65mm x 62mm, zinc plated finish  Product #: 290286 Price: \$2.95                                              | X           | Table apron corner leg bracket, steel, 1.2mm thick, 80mm (L) x 36mm (W), zinc plated finish  Product #: 110050 Price: \$1.25                      |