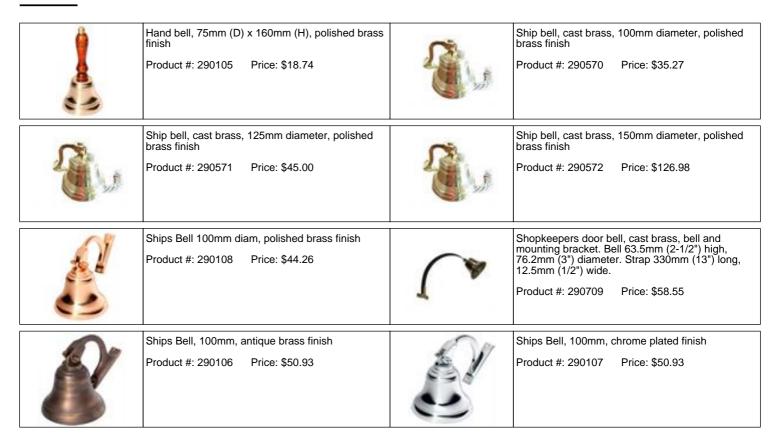

wel rail end, antique brass Product #: 290031 Price: \$10.95                                                                 |
| a  | Steel shelf rest, 6mm x 10mm pin, nickel plated finish  Product #: 290312 Price: \$0.70                                      | av | Steel shelf rest, 6mm x 10mm pin, brass plated Product #: 290313 Price: \$0.70                                                 |
|    | Shelf support brown, plastic body - steel pin, 5mm x 9mm pin  Product #: 290326 Price: \$0.25                                | با | Towel rod brackets, per pair, 50mm x 12mm x 65mm, requires 12.5mm rod, polished brass finish  Product #: 290708 Price: \$29.65 |

### Lazy Susans

Phone: 61-7-33915764 Fax: 61-7-31126197





#### Miscellaneous Products Catalogue Raw Materials-> Rosins

#### Bells



# Raw Materials

#### Rosins

Fax: 61-7-31126197

|          | Gum sandarac, 50g | ım             | ALCOHOL: