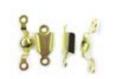

Price: \$2.50

C TOTHIT X 12.011111, THOROT PIALOG

Product #: 320037

Pair of plated steel mirror mounting friction hinges available in polished brass. The pin measures 2" long, brackets are 1/2" by 1 1/2". Friction is adjusted by tightening the screws on the brackets.

Product #: 320016 Price: \$5.95