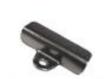

# Miscellaneous Products Catalogue Other Items-> Table Fittings

|                                                                                                                                                                                                                                                                                                                                                                                                                                                                                                                                                                                                                                                                                                                                                                                                                                                                                                                                                                                                                                                                                                                                                                                                                                                                                                                                                                                                                                                                                                                                                                                                                                                                                                                                                                                                                                                                                                                                                                                                                                                                                                                                |                                                                                                                                                    | C           |                                                                                                                                                   |
|--------------------------------------------------------------------------------------------------------------------------------------------------------------------------------------------------------------------------------------------------------------------------------------------------------------------------------------------------------------------------------------------------------------------------------------------------------------------------------------------------------------------------------------------------------------------------------------------------------------------------------------------------------------------------------------------------------------------------------------------------------------------------------------------------------------------------------------------------------------------------------------------------------------------------------------------------------------------------------------------------------------------------------------------------------------------------------------------------------------------------------------------------------------------------------------------------------------------------------------------------------------------------------------------------------------------------------------------------------------------------------------------------------------------------------------------------------------------------------------------------------------------------------------------------------------------------------------------------------------------------------------------------------------------------------------------------------------------------------------------------------------------------------------------------------------------------------------------------------------------------------------------------------------------------------------------------------------------------------------------------------------------------------------------------------------------------------------------------------------------------------|----------------------------------------------------------------------------------------------------------------------------------------------------|-------------|---------------------------------------------------------------------------------------------------------------------------------------------------|
| The state of the s | Table fork, cast brass, 100mm, polished brass finish  Product #: 110069 Price: \$11.61                                                             |             | Double banjo catch, solid brass, 8-1/4" overall, 150mm centres, antique brass finish  Product #: 110013 Price: \$126.60                           |
|                                                                                                                                                                                                                                                                                                                                                                                                                                                                                                                                                                                                                                                                                                                                                                                                                                                                                                                                                                                                                                                                                                                                                                                                                                                                                                                                                                                                                                                                                                                                                                                                                                                                                                                                                                                                                                                                                                                                                                                                                                                                                                                                |                                                                                                                                                    |             |                                                                                                                                                   |
| 1 0                                                                                                                                                                                                                                                                                                                                                                                                                                                                                                                                                                                                                                                                                                                                                                                                                                                                                                                                                                                                                                                                                                                                                                                                                                                                                                                                                                                                                                                                                                                                                                                                                                                                                                                                                                                                                                                                                                                                                                                                                                                                                                                            | Table screw, brass head, metal thread, length 3", thread 9.5mm. Polished brass  Product #: 110001 Price: \$34.95                                   | 1 0         | Table screw, brass head, metal thread, length 3-1/2", thread 5/16". Polished brass  Product #: 110002 Price: \$34.95                              |
| <del>    0</del>                                                                                                                                                                                                                                                                                                                                                                                                                                                                                                                                                                                                                                                                                                                                                                                                                                                                                                                                                                                                                                                                                                                                                                                                                                                                                                                                                                                                                                                                                                                                                                                                                                                                                                                                                                                                                                                                                                                                                                                                                                                                                                               | Table screw, brass head, metal thread, length 3-1/2" (90mm), thread 9.5mm (3/8"). Polished brass  Product #: 110003 Price: \$34.95                 | <del></del> | Table screw, brass head, metal thread, length 3", thread 5/16", polished brass  Product #: 110004 Price: \$34.95                                  |
|                                                                                                                                                                                                                                                                                                                                                                                                                                                                                                                                                                                                                                                                                                                                                                                                                                                                                                                                                                                                                                                                                                                                                                                                                                                                                                                                                                                                                                                                                                                                                                                                                                                                                                                                                                                                                                                                                                                                                                                                                                                                                                                                |                                                                                                                                                    |             |                                                                                                                                                   |
|                                                                                                                                                                                                                                                                                                                                                                                                                                                                                                                                                                                                                                                                                                                                                                                                                                                                                                                                                                                                                                                                                                                                                                                                                                                                                                                                                                                                                                                                                                                                                                                                                                                                                                                                                                                                                                                                                                                                                                                                                                                                                                                                | Banjo catch, polished brass, 2-1/4", polished brass finish  Product #: 110006 Price: \$68.95                                                       |             | Banjo catch 3", polished brass finish Product #: 110007 Price: \$68.95                                                                            |
|                                                                                                                                                                                                                                                                                                                                                                                                                                                                                                                                                                                                                                                                                                                                                                                                                                                                                                                                                                                                                                                                                                                                                                                                                                                                                                                                                                                                                                                                                                                                                                                                                                                                                                                                                                                                                                                                                                                                                                                                                                                                                                                                | Round table catch, cast brass, 50mm (2"),                                                                                                          |             | Escutcheon, cover for table winder antique brass                                                                                                  |
|                                                                                                                                                                                                                                                                                                                                                                                                                                                                                                                                                                                                                                                                                                                                                                                                                                                                                                                                                                                                                                                                                                                                                                                                                                                                                                                                                                                                                                                                                                                                                                                                                                                                                                                                                                                                                                                                                                                                                                                                                                                                                                                                | polished brass finish  Product #: 110010 Price: \$32.35                                                                                            |             | finish Product #: 110016 Price: \$9.50                                                                                                            |
|                                                                                                                                                                                                                                                                                                                                                                                                                                                                                                                                                                                                                                                                                                                                                                                                                                                                                                                                                                                                                                                                                                                                                                                                                                                                                                                                                                                                                                                                                                                                                                                                                                                                                                                                                                                                                                                                                                                                                                                                                                                                                                                                | Brass extension table handle 8" shaft, 1/2" (12.5mm) internal square, turned timber handle, antique brass finish  Product #: 110017 Price: \$54.00 |             | Brass extension table handle 8" shaft, 3/8" (9.5mm) internal square, turned timber handle, antique brass finish  Product #: 110018 Price: \$54.00 |
| 1                                                                                                                                                                                                                                                                                                                                                                                                                                                                                                                                                                                                                                                                                                                                                                                                                                                                                                                                                                                                                                                                                                                                                                                                                                                                                                                                                                                                                                                                                                                                                                                                                                                                                                                                                                                                                                                                                                                                                                                                                                                                                                                              | Extension table mechanism  Product #: 110070 Price: \$420.00                                                                                       |             | Telescopic table mechanism, 2550open, 1080mm closed  Product #: 110024 Price: \$450.00                                                            |
| 1                                                                                                                                                                                                                                                                                                                                                                                                                                                                                                                                                                                                                                                                                                                                                                                                                                                                                                                                                                                                                                                                                                                                                                                                                                                                                                                                                                                                                                                                                                                                                                                                                                                                                                                                                                                                                                                                                                                                                                                                                                                                                                                              | Card table stay, left hand, heavy duty, 250mm fully open, 160mm fully closed, 15mm wide, blue zinc plated  Product #: 240034 Price: \$4.40         | _           | Steel desk/lid stay, steel, 110mm closed, florentine bronze finish  Product #: 240042 Price: \$7.50                                               |
|                                                                                                                                                                                                                                                                                                                                                                                                                                                                                                                                                                                                                                                                                                                                                                                                                                                                                                                                                                                                                                                                                                                                                                                                                                                                                                                                                                                                                                                                                                                                                                                                                                                                                                                                                                                                                                                                                                                                                                                                                                                                                                                                | Vertical leg mount plate, 5/16" bsw, 65mm x 62mm, zinc plated finish  Product #: 290286 Price: \$2.95                                              | X           | Table apron corner leg bracket, steel, 1.2mm thick, 80mm (L) x 36mm (W), zinc plated finish  Product #: 110050 Price: \$1.25                      |