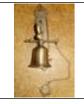

Platform rocker spring, heavy duty (7 gauge spring, 8 turns), 125mm x 95mm. Sold in pairs.

Product #: 290009 Price: \$19.50

Wall mounted bell antique brass finish

Product #: 290011 Price: \$34.95

Coca cola bottle opener, 2-1/2mm x 2", antique brass finish