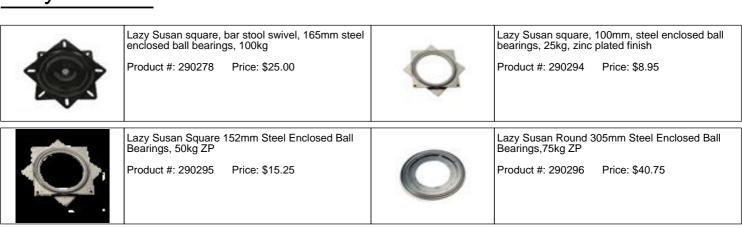

t to size, unpolished brass finish  Product #: 290299 Price: \$10.20 | P  | Towel rail end, antique brass Product #: 290031 Price: \$10.95                                                                 |
| a  | Steel shelf rest, 6mm x 10mm pin, nickel plated finish  Product #: 290312 Price: \$0.70                                      | av | Steel shelf rest, 6mm x 10mm pin, brass plated Product #: 290313 Price: \$0.70                                                 |
|    | Shelf support brown, plastic body - steel pin, 5mm x 9mm pin  Product #: 290326 Price: \$0.25                                | با | Towel rod brackets, per pair, 50mm x 12mm x 65mm, requires 12.5mm rod, polished brass finish  Product #: 290708 Price: \$29.65 |

### Lazy Susans

Phone: 61-7-33915764 Fax: 61-7-31126197





#### Miscellaneous Products Catalogue Raw Materials-> Rosins

#### Bells



# Raw Materials

#### Rosins

Fax: 61-7-31126197

|          | Gum sandarac, 50g | ım             | ALCOHOL: