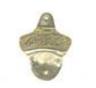

Platform rocker spring, heavy duty (7 gauge spring, 8 turns), 125mm x 95mm. Sold in pairs.

Product #: 290009 Price: \$19.50

Wall mounted bell antique brass finish

Product #: 290011 Price: \$34.95

Coca cola bottle opener, 2-1/2mm x 2", antique brass finish

Product #: 290016 Price: \$10.95

Coca cola bottle opener, 2-1/2mm x 2", polished

Product #: 290017 Price: \$10.95

Brass piano sconce, cast brass, 68mm x 100mm x

Price: \$39.95

215mm, antique brass finish

Product #: 290020