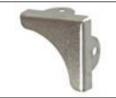

# Miscellaneous Products Catalogue Other Items-> Table Fittings

|                                                                                                                                                                                                                                                                                                                                                                                                                                                                                                                                                                                                                                                                                                                                                                                                                                                                                                                                                                                                                                                                                                                                                                                                                                                                                                                                                                                                                                                                                                                                                                                                                                                                                                                                                                                                                                                                                                                                                                                                                                                                                                                                |                                                                                                                                                    | C           |                                                                                                                                                   |
|--------------------------------------------------------------------------------------------------------------------------------------------------------------------------------------------------------------------------------------------------------------------------------------------------------------------------------------------------------------------------------------------------------------------------------------------------------------------------------------------------------------------------------------------------------------------------------------------------------------------------------------------------------------------------------------------------------------------------------------------------------------------------------------------------------------------------------------------------------------------------------------------------------------------------------------------------------------------------------------------------------------------------------------------------------------------------------------------------------------------------------------------------------------------------------------------------------------------------------------------------------------------------------------------------------------------------------------------------------------------------------------------------------------------------------------------------------------------------------------------------------------------------------------------------------------------------------------------------------------------------------------------------------------------------------------------------------------------------------------------------------------------------------------------------------------------------------------------------------------------------------------------------------------------------------------------------------------------------------------------------------------------------------------------------------------------------------------------------------------------------------|----------------------------------------------------------------------------------------------------------------------------------------------------|-------------|---------------------------------------------------------------------------------------------------------------------------------------------------|
| The state of the s | Table fork, cast brass, 100mm, polished brass finish  Product #: 110069 Price: \$11.61                                                             |             | Double banjo catch, solid brass, 8-1/4" overall, 150mm centres, antique brass finish  Product #: 110013 Price: \$126.60                           |
|                                                                                                                                                                                                                                                                                                                                                                                                                                                                                                                                                                                                                                                                                                                                                                                                                                                                                                                                                                                                                                                                                                                                                                                                                                                                                                                                                                                                                                                                                                                                                                                                                                                                                                                                                                                                                                                                                                                                                                                                                                                                                                                                |                                                                                                                                                    |             |                                                                                                                                                   |
| 1 0                                                                                                                                                                                                                                                                                                                                                                                                                                                                                                                                                                                                                                                                                                                                                                                                                                                                                                                                                                                                                                                                                                                                                                                                                                                                                                                                                                                                                                                                                                                                                                                                                                                                                                                                                                                                                                                                                                                                                                                                                                                                                                                            | Table screw, brass head, metal thread, length 3", thread 9.5mm. Polished brass  Product #: 110001 Price: \$34.95                                   | 1 0         | Table screw, brass head, metal thread, length 3-1/2", thread 5/16". Polished brass  Product #: 110002 Price: \$34.95                              |
| <del>    0</del>                                                                                                                                                                                                                                                                                                                                                                                                                                                                                                                                                                                                                                                                                                                                                                                                                                                                                                                                                                                                                                                                                                                                                                                                                                                                                                                                                                                                                                                                                                                                                                                                                                                                                                                                                                                                                                                                                                                                                                                                                                                                                                               | Table screw, brass head, metal thread, length 3-1/2" (90mm), thread 9.5mm (3/8"). Polished brass  Product #: 110003 Price: \$34.95                 | <del></del> | Table screw, brass head, metal thread, length 3", thread 5/16", polished brass  Product #: 110004 Price: \$34.95                                  |
|                                                                                                                                                                                                                                                                                                                                                                                                                                                                                                                                                                                                                                                                                                                                                                                                                                                                                                                                                                                                                                                                                                                                                                                                                                                                                                                                                                                                                                                                                                                                                                                                                                                                                                                                                                                                                                                                                                                                                                                                                                                                                                                                |                                                                                                                                                    |             |                                                                                                                                                   |
|                                                                                                                                                                                                                                                                                                                                                                                                                                                                                                                                                                                                                                                                                                                                                                                                                                                                                                                                                                                                                                                                                                                                                                                                                                                                                                                                                                                                                                                                                                                                                                                                                                                                                                                                                                                                                                                                                                                                                                                                                                                                                                                                | Banjo catch, polished brass, 2-1/4", polished brass finish  Product #: 110006 Price: \$68.95                                                       |             | Banjo catch 3", polished brass finish Product #: 110007 Price: \$68.95                                                                            |
|                                                                                                                                                                                                                                                                                                                                                                                                                                                                                                                                                                                                                                                                                                                                                                                                                                                                                                                                                                                                                                                                                                                                                                                                                                                                                                                                                                                                                                                                                                                                                                                                                                                                                                                                                                                                                                                                                                                                                                                                                                                                                                                                | Round table catch, cast brass, 50mm (2"),                                                                                                          |             | Escutcheon, cover for table winder antique brass                                                                                                  |
|                                                                                                                                                                                                                                                                                                                                                                                                                                                                                                                                                                                                                                                                                                                                                                                                                                                                                                                                                                                                                                                                                                                                                                                                                                                                                                                                                                                                                                                                                                                                                                                                                                                                                                                                                                                                                                                                                                                                                                                                                                                                                                                                | polished brass finish  Product #: 110010 Price: \$32.35                                                                                            |             | finish Product #: 110016 Price: \$9.50                                                                                                            |
|                                                                                                                                                                                                                                                                                                                                                                                                                                                                                                                                                                                                                                                                                                                                                                                                                                                                                                                                                                                                                                                                                                                                                                                                                                                                                                                                                                                                                                                                                                                                                                                                                                                                                                                                                                                                                                                                                                                                                                                                                                                                                                                                | Brass extension table handle 8" shaft, 1/2" (12.5mm) internal square, turned timber handle, antique brass finish  Product #: 110017 Price: \$54.00 |             | Brass extension table handle 8" shaft, 3/8" (9.5mm) internal square, turned timber handle, antique brass finish  Product #: 110018 Price: \$54.00 |
| 1                                                                                                                                                                                                                                                                                                                                                                                                                                                                                                                                                                                                                                                                                                                                                                                                                                                                                                                                                                                                                                                                                                                                                                                                                                                                                                                                                                                                                                                                                                                                                                                                                                                                                                                                                                                                                                                                                                                                                                                                                                                                                                                              | Extension table mechanism  Product #: 110070 Price: \$420.00                                                                                       |             | Telescopic table mechanism, 2550open, 1080mm closed  Product #: 110024 Price: \$450.00                                                            |
| 1                                                                                                                                                                                                                                                                                                                                                                                                                                                                                                                                                                                                                                                                                                                                                                                                                                                                                                                                                                                                                                                                                                                                                                                                                                                                                                                                                                                                                                                                                                                                                                                                                                                                                                                                                                                                                                                                                                                                                                                                                                                                                                                              | Card table stay, left hand, heavy duty, 250mm fully open, 160mm fully closed, 15mm wide, blue zinc plated  Product #: 240034 Price: \$4.40         | _           | Steel desk/lid stay, steel, 110mm closed, florentine bronze finish  Product #: 240042 Price: \$7.50                                               |
|                                                                                                                                                                                                                                                                                                                                                                                                                                                                                                                                                                                                                                                                                                                                                                                                                                                                                                                                                                                                                                                                                                                                                                                                                                                                                                                                                                                                                                                                                                                                                                                                                                                                                                                                                                                                                                                                                                                                                                                                                                                                                                                                | Vertical leg mount plate, 5/16" bsw, 65mm x 62mm, zinc plated finish  Product #: 290286 Price: \$2.95                                              | X           | Table apron corner leg bracket, steel, 1.2mm thick, 80mm (L) x 36mm (W), zinc plated finish  Product #: 110050 Price: \$1.25                      |