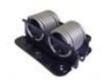

#### **Tray Handles**

Tray pillars corners, polished stainless steel

Product #: 290355 Price: \$6.15

Tray pillars ends, polished stainless steel

Product #: 290348 Price: \$6.05

Tray pillars sides, polished stainless steel

Product #: 290357 Price: \$6.05

Tray rod lengths, 597mm, polished stainless steel

Product #: 290359 Price: \$19.05